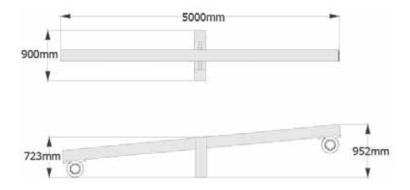

Product code SS.01

PLAYEQUIP

Dimensions LxWxH (m)

 $5 \times 0.9 \times 7.5 - 9.5$ 

**CFH** - 1.5

Safety Surface Area - 8.5 sqm

The Balance Seesaw is a super simple item of playground equipment that can be used in different ways. It can be used and a fun and challenging way to cross between mounds which really tests the skill of balance and coordination. It can also be used and the classic way a playground seesaw can be used. It's simplicity makes it a subtle yet rewarding item that fit in harmony with its surroundings. Particularly when topography is used in the design of the playscape.