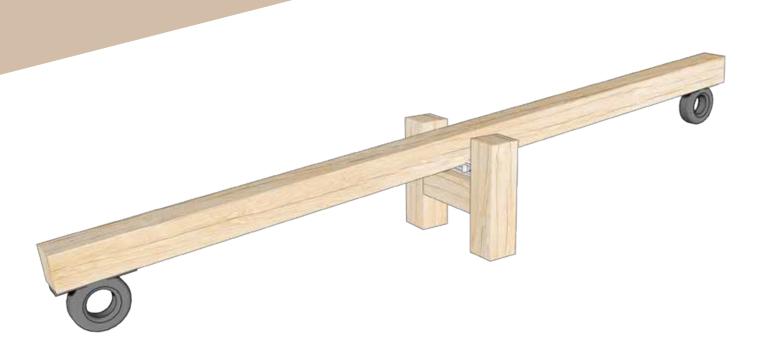

Product code SS.01

PLAYEQUIP

Dimensions LxWxH (m)

 $5 \times 0.9 \times 7.5 - 9.5$ 

**CFH** - 1.5

Safety Surface Area - 8.5 sqm

The Balance Seesaw is a super simple item of playground equipment that can be used in different ways. It can be used and a fun and challenging way to cross between mounds which really tests the skill of balance and coordination. It can also be used and the classic way a playground seesaw can be used. It's simplicity makes it a subtle yet rewarding item that fit in harmony with its surroundings. Particularly when topography is used in the design of the playscape.

Made from solid oak and stainless steel components, its durable parts make this a very low maintenance item of playground equipment. Custom sizes are availible so please get in touch for more information